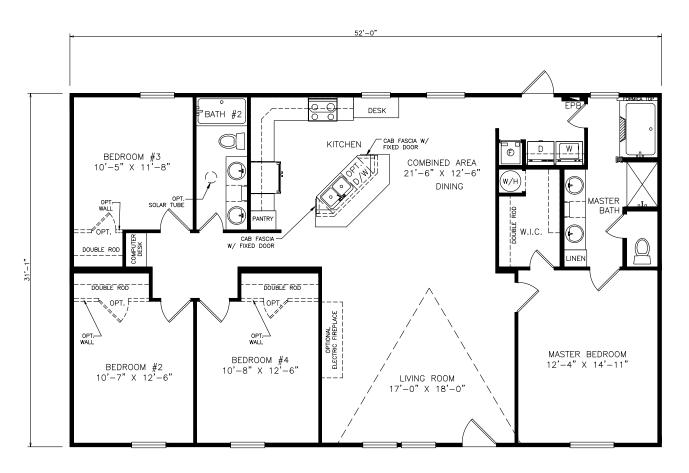

## Covina

Select Series - Multi Section

1,622 SQ. FT. (Approximate) 4 Bedrooms, 2 Baths

Last Updated: 6-28-21