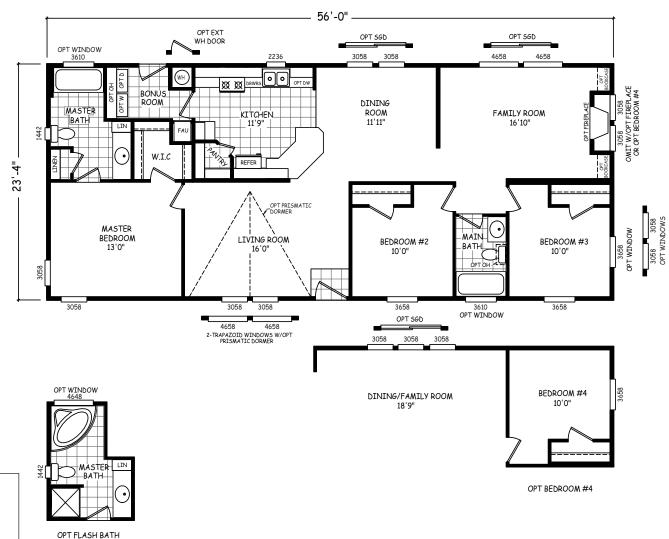

## Wanessa

**GS Series** 

1,306 SQ. FT. (Approximate) 3 Bedrooms, 2 Baths

Last Updated: 12-15-20