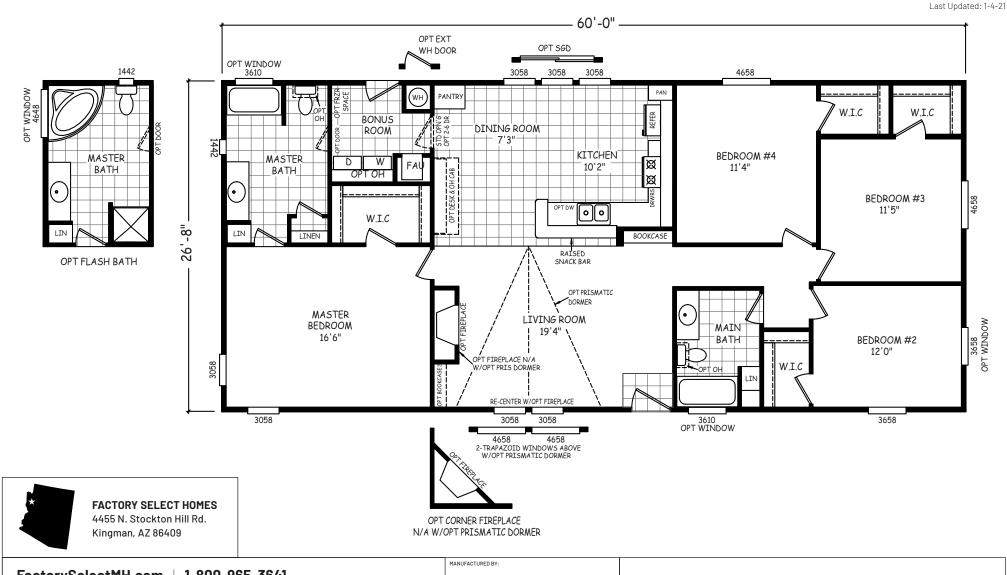

## **Saint Charles**

## **GS Series**

1,600 SQ. FT. (Approximate) 4 Bedrooms, 2 Baths

CavcoWest