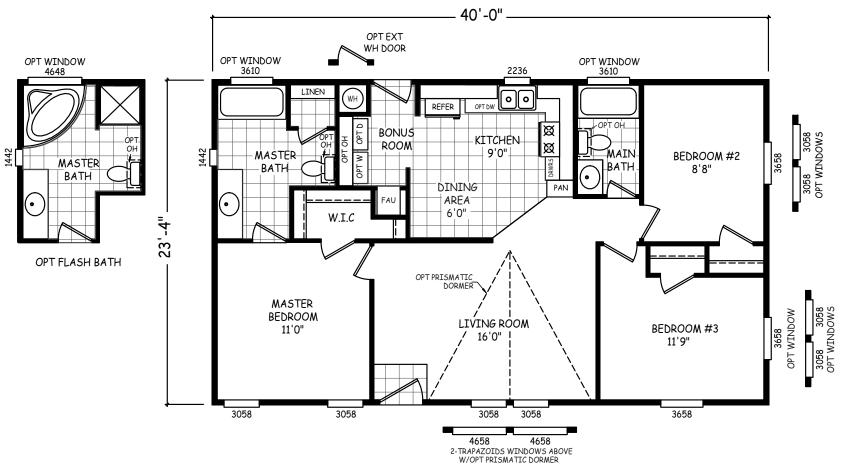

## **Mertens**

**GS Series** 

933 SQ. FT. (Approximate) 3 Bedrooms, 2 Baths

Last Updated: 12-15-20