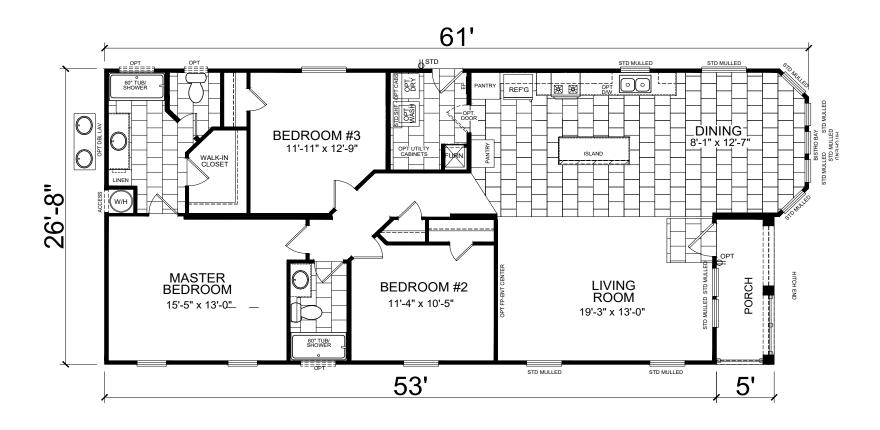

## American Freedom Series

1,513 SQ. FT. (Approximate) 3 Bedroom, 2 Bath

Last Updated: 11-6-20