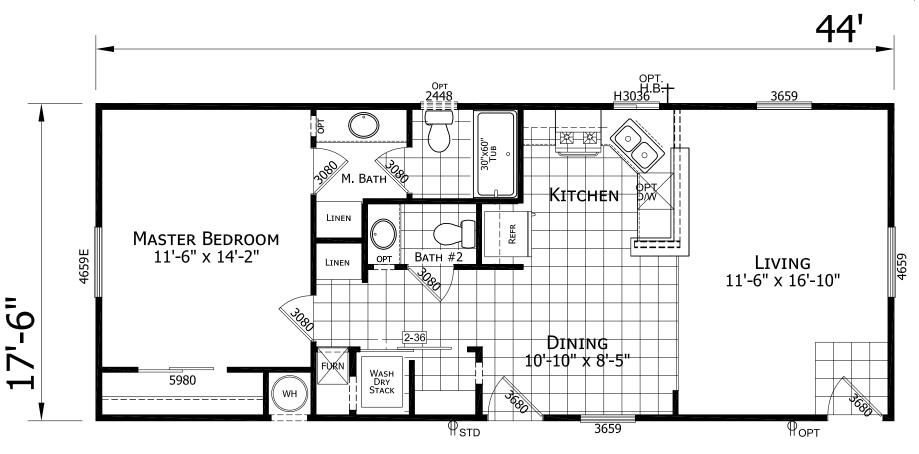

## Glen Ridge

Sunrise Series

770 SQ. FT. (Approximate) 1 Bedroom, 1.5 Baths

Last Updated: 2-4-21