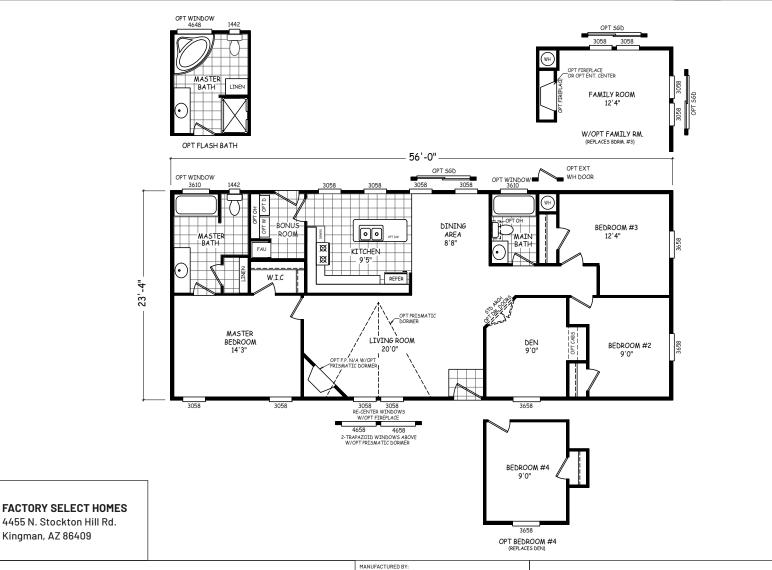

## GS Series

1,306 SQ. FT. (Approximate) 3 Bedrooms, 2 Baths

Last Updated: 12-15-20

CavcoWest