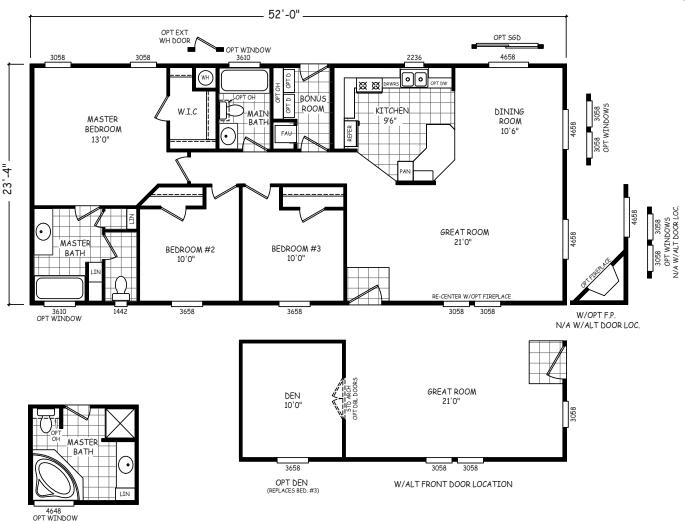

## Chute

**GS Series** 

1,213 SQ. FT. (Approximate) 3 Bedrooms, 2 Baths

Last Updated: 12-15-20