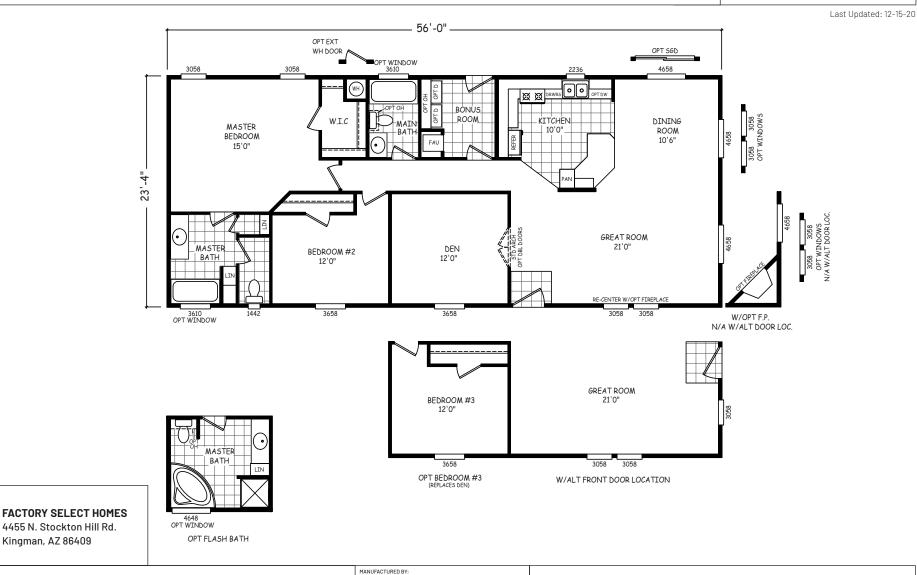

## **Cantex**

## **GS** Series

1,307 SQ. FT. (Approximate) 2 Bedrooms, 2 Baths





## FactorySelectMH.com | 1-800-965-3641

**IMPORTANT:** Alta Cima Corp reserves the right to modify, cancel or substitute products or features of this event at any time without prior notice or obligation. Pictures and other promotional materials are representative and may depict or contain floor plans, square footages, elevations, options, upgrades, extra design features, decorations, floor coverings, specialty light fixtures, custom paint and wall coverings, window treatments, landscaping, sound and alarm systems, furnishings, appliances, and other designer/decorator features and amenities that are not included as part of the home and/or may not be available at all locations. Home, pricing and community information is subject to change, and homes to prior sale, at any time without notic