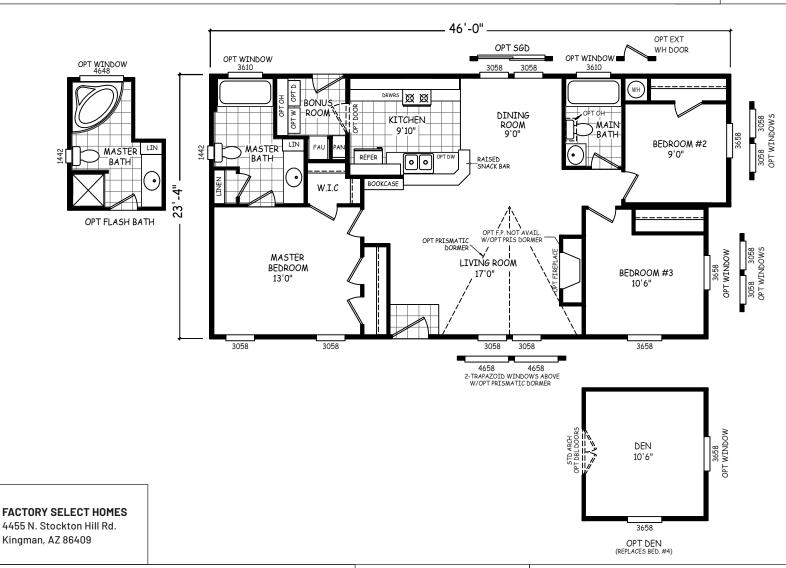

## **Bulldog**

**GS Series** 

1,050 SQ. FT. (Approximate) 3 Bedrooms, 2 Baths

Last Updated: 12-15-20