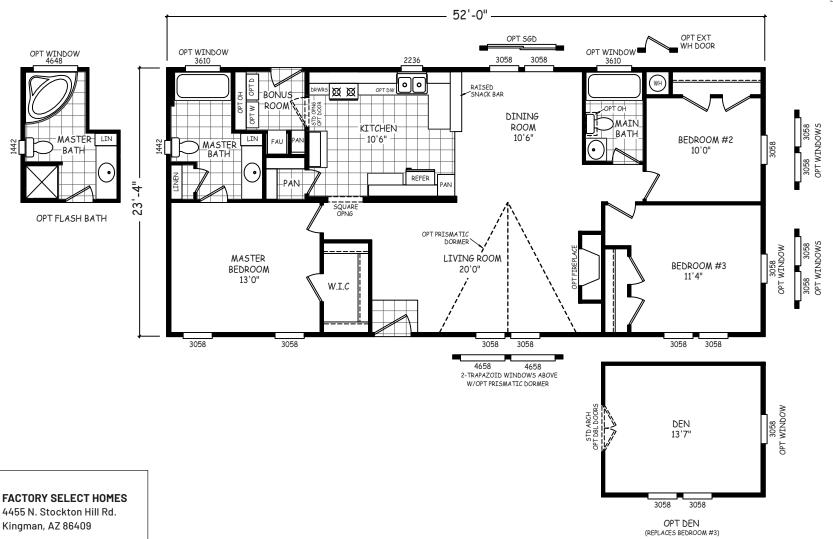

## Bonanza

**GS Series** 

1,213 SQ. FT. (Approximate) 3 Bedrooms, 2 Baths

Last Updated: 12-15-20