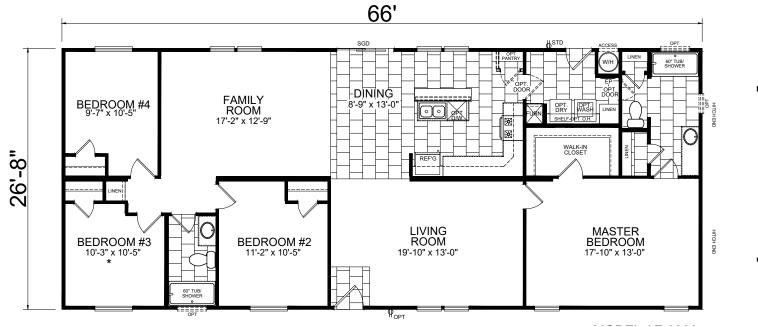

## Benning

American Freedom Series 1,783 SQ. FT. (Approximate) 4 Bedroom, 2 Bath

Last Updated: 11-6-20

FACTORY SELECT HOMES 4455 N. Stockton Hill Rd. Kingman, AZ 86409