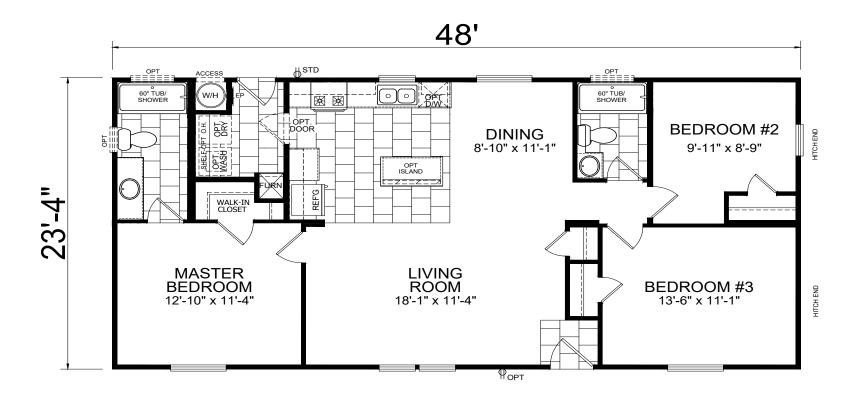

## **Annandale**

**American Freedom Series** 

1,138 SQ. FT. (Approximate) 3 Bedroom, 2 Bath

Last Updated: 11-6-20